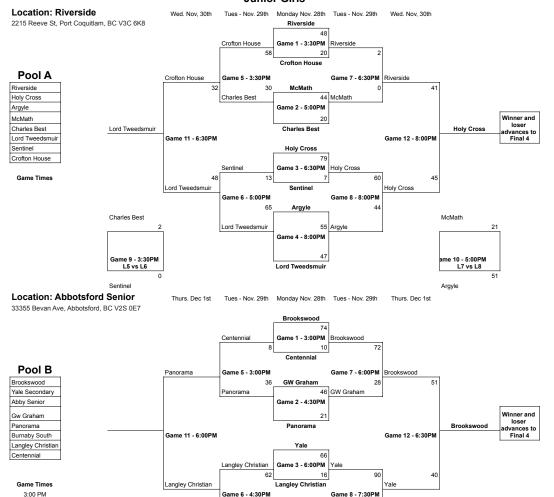

## **Junior Girls**

Abby Senior

Game 4 - 7:30PM

Burnaby South

Burnaby South

50 Abby Senior

GW Graham

Abby Senior

Game 10 - 5:00PM

L7 vs L8

4:30 PM

6:00 PM

7:30 PM

Centenial

Game 9 - 3:00PM L5 vs L6

Burnaby South

| Pool A           | Pool B             |  |  |  |
|------------------|--------------------|--|--|--|
| Host - Riverside | Host - Abby Senior |  |  |  |
| Riverside        | Brookswood         |  |  |  |
| Holy Cross       | Yale Secondary     |  |  |  |
| Argyle           | Abby Senior        |  |  |  |
| McMath           | Gw Graham          |  |  |  |
| Charles Best     | Panorama           |  |  |  |
| Lord Tweedsmuir  | Burnaby South      |  |  |  |
| Sentinel         | Langley Christian  |  |  |  |
| Crofton House    | Centennial         |  |  |  |